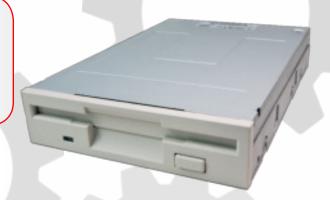

## BENEFITS:

- Plug-and-play installation
- Eliminate 3.5" floppy disk
- 720K/1.44MB IBM format
- Compatible with most CNC's
- Requires no firmware changes
- Easy to use and operate

The USB floppy drive emulator from Shop Floor Automations will replace your existing floppy drive (example below) with an independently operated USB flash drive reader. No additional changes to your system are needed, besides removing the existing drive and replacing it with this drive. Easy installation with no system configuration or debugging required.