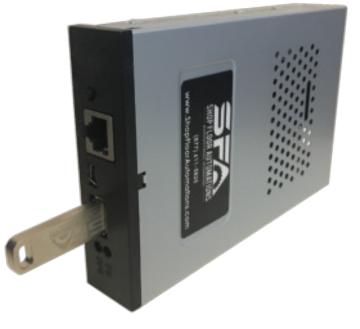

## BENEFITS:

- Plug-and-play installation
- Eliminate 3.5" floppy disk
- 720K/1.44MB IBM format
- Compatible with most CNC's
- Requires no firmware changes
- Easy to use and operate

The USB floppy drive emulator from Shop Floor Automations will replace your existing floppy drive (example below) with an independently operated USB flash drive reader. No additional changes to your system are needed, besides removing the existing drive and replacing it with this drive. Easy installation with no system configuration or debugging required.

The drive emulates your existing floppy drive in order to replace the original with a USB port. This drive replaces most existing 720k/1.44MB capacity 28 or 34 pin ribbon cables systems available and will connect to your existing power and data cables. Works with CNC machinery (Haas, Centroid, Robots, Flame Cutters, Greco Disks) or devices that still use floppy drives. This device completely replaces the 3.5" floppy drive of any floppy-equipped system.