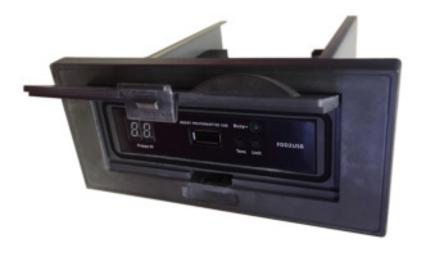

## OKUMA FLOPPY DRIVE REPLACEMENT REPLACE YOUR OKUMA FLOPPY DRIVE CORE

## BENEFITS:

- Okuma Floppy Drive replacement
- Emulates Floppy procedures
- Replace Floppy with USB Storage
- Easy to use and install
- Receive a credit for recycling old Okuma Floppy Drive Core

The Floppy Drive Emulator works on any Okuma controller with a disk drive. With our proven solution, the existing drive is removed - our Okuma Floppy Emulator replaces it easily and within minutes.

The unit supports MS-DOS formatted files and OSP form files. Simplify data backup of your valuable NC programs with userfriendly software, quick installation and a 1 year warranty. Return your existing Okuma disk drive/core and receive a credit!