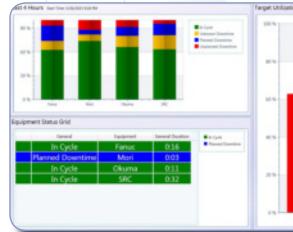

#### **Real-Time Viewer**

Collecting data is one thing, making it useful is another. Scytec DataXchange provides real-time dashboards that deliver instant feedback from the shop floor.

## Personal Dashboard

The real-time dashboard can be configured by each individual user to view data the way you want to see it. Organize your machines in cells, groups or locations. Create multiple dashboard to provide quick access to the information that is needed to make critical business decisions.