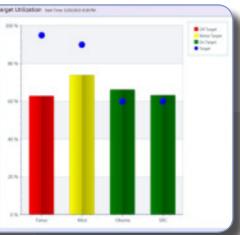

#### **Real-Time Viewer**

Collecting data is one thing, making it useful is another. Scytec DataXchange provides real-time dashboards that deliver instant feedback from the shop floor.

## Personal Dashboard

The real-time dashboard can be configured by each individual user to view data the way you want to see it. Organize your machines in cells, groups or locations. Create multiple dashboard to provide quick access to the information that is needed to make critical business decisions.