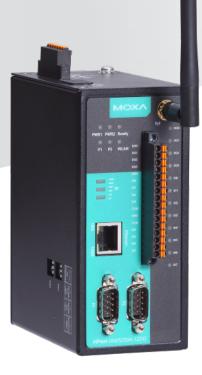

## Multi Connect Sneak Peek Five Ways. One Device!

Thank you for your interest in the Multi Connect from Shop Floor Automations. This upcoming 2017 release is brought to you by SFA in partnership with Moxa, and while the more in-depth product information is being held for when this item is on sale, here is some exclusive, early information:

## **Sneak Peek**

- Integrates with PLC, Wireless, Ethernet, RS232 & MTConnect
- Accomplishes what previously needed two devices combined
- Machine Monitoring & DNC possibilities
- Programmable, consolidating hardware
- Supports 802.11n wireless networking
- Small, compact easy to mount
- Surprisingly affordable technology
- Ask us about when this is available!

## **Tech Data**

MTConnect is the new industry standard for machine monitoring, and this device is a key component to making that happen for your older pieces of equipment. The built-in MTConnect technology in the Multi Connect allows for easy monitoring of your equipment.